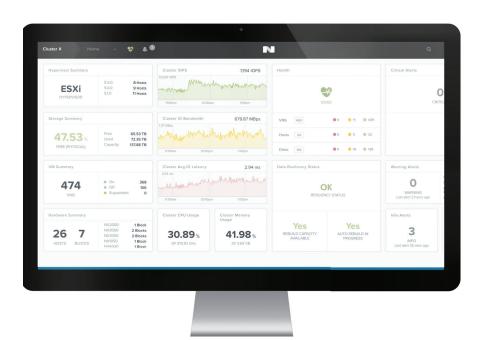

### **ONE-CLICK OPERATIONAL INSIGHTS**

Prism's advanced machine learning technology provides one-click insight for detailed infrastructure trending, analysis and optimization, simplifying routine operational tasks.

- > Prism Search: Integrated Google-like search experience to query and perform actions with a single click
- > Customizable Operations Dashboard: Visually rich dashboards that give actionable summary of applications, virtual machines and infrastructure state at-a-glance
- > Proactive Alert Analysis: Proactive analysis and grouping/isolation of information to display relevant and actionable alerts