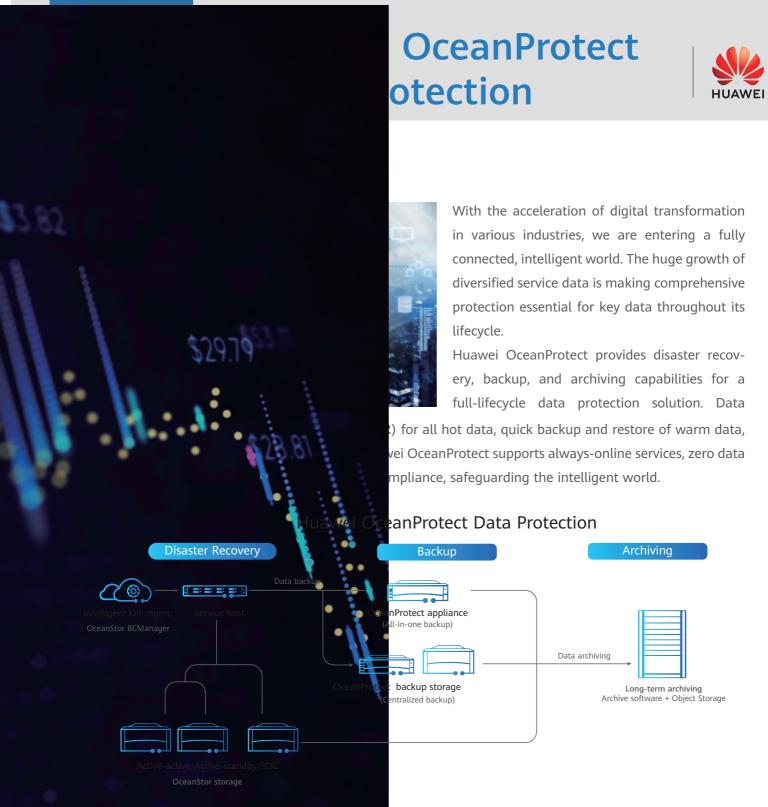

# Huawei OceanProtect Data Protection

## Huawei OceanProtect Data Protection

### Backup: Efficient Protection and Zero Data Loss Overview

Huawei backup solution provides centralized and all-in-one backup modes to support efficient backup of applications such as databases, file systems, and virtual machines (VMs). The OceanProtect solution improves data backup efficiency, reduces the TCO, and simply data utilization, ensuring zero data loss and high data availability during daily operations.

#### Overview

Huawei provides the Long-term archiving solution, which features instant access, linear expansion, meeting customers' requirements for long-term cold data archiving and regulatory compliance.