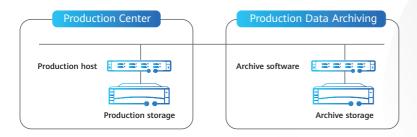

#### Overview

Huawei provides the Long-term archiving solution, which features instant access, linear expansion, meeting customers' requirements for long-term cold data archiving and regulatory compliance.

#### **Architecture**

#### **Highlights**

•Quick access to archived data: Archived data is stored on disks and can be accessed in real time. archived data does not need to be scheduled for reading, meeting the requirments for quick query and analytics.

•Linear expansion: Archive storage uses a distributed architecture that supports on-demand node expansion. The capacity and performance can be linearly expanded, effectively reducing customer's initial investment and facilitating massive data archiving.