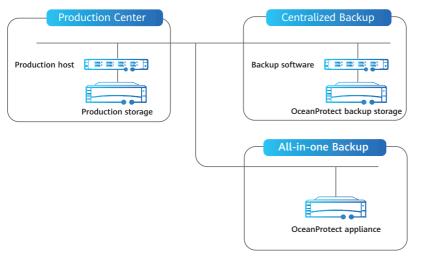

### Backup: Efficient Protection and Zero Data Loss Overview

Huawei backup solution provides centralized and all-in-one backup modes to support efficient backup of applications such as databases, file systems, and virtual machines (VMs). The OceanProtect solution improves data backup efficiency, reduces the TCO, and simply data utilization, ensuring zero data loss and high data availability during daily operations.

#### **Architecture**

#### **Highlights**

•End-to-end acceleration: Network protocol offloading releases CPU resources. The active-active architecture supports automatic service distribution and load balancing. CPU grouping and task partitioning implement massively parallel computing.

•Efficient reduction: The Huawei unique data reduction optimization algorithm greatly improves the standard reduction efficiency.

•Simplified management: SLA pre-configuration is driving E2E automation. The solution offers an application-centric unified view to facilitate service recovery within three steps. In addition, this solution enables capacity prediction and automatic fault detection as well as rectification.