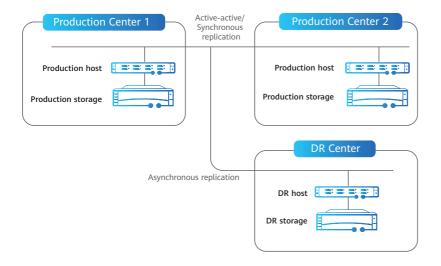

## Disaster Recovery: Comprehensive DR for Service Continuity Overview

Huawei is committed to providing customers with multi-layer, extensive DR solutions that cover everything from underlying data and upper-layer applications, and from single data center to multiple data centers. With wide experience in the DR field, Huawei provides multiple best-in-class solutions, such as local high availability (HA), active-passive, active-active, and 3DC DR, to fully meet system construction standards in various industries, ensuring service continuity.

#### **Architecture**

#### **Highlights**

•Zero service disruption: The gateway-free active-active architecture for SAN and NAS ensures stable service running and zero service disruption, even in the event of a production center fault.

•Zero fault impact: If there is an exception in the production storage, services fail over within seconds, host links are not interrupted, and upper-layer services are unaware of the fault for premium UX.

 Visual management: Visualize the global topology, centrally monitor device fault alarms, and simplify O&M through one-click DR drill and failover.